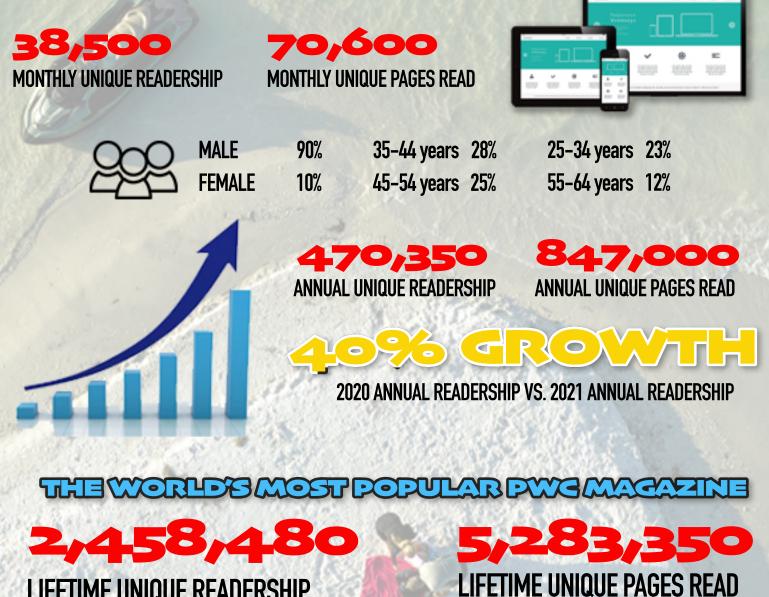

# EDITORIAL

### WWW.WATERCRAFTJOURNAL.COM

### **NEW ARTICLES WRITTEN DAILY (MONDAY-FRIDAY) ENTIRELY SUBSCRIPTION-FREE**

The Watercraft Journal provides the PWC enthusiast the single-most reliable, consistent source of professionally-written feature articles, product reviews, interviews, event coverage and industry news. no other magazine, web blog or media outlet has matched our reliability for quality content.

LIFETIME UNIQUE READERSHIP