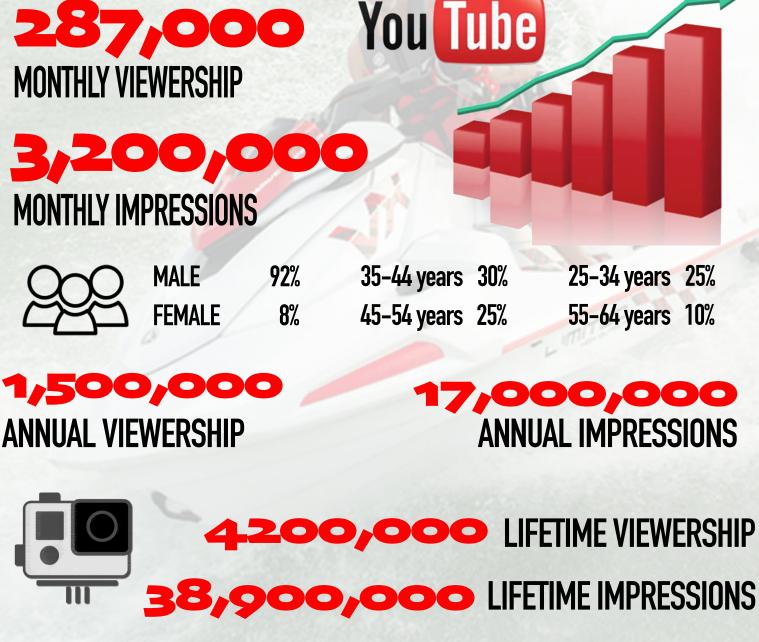

## VIDEO PRODUCTION, PERFORMANCE & DEMOGRAPHICS

# VIDEO WWW.YOUTUBE.COM/WATERCRAFTJOURNAL

### **BI-MONTHLY EPISODES, WEEKLY PODCASTS & DAILY (MONDAY-FRIDAY) SEGMENTS**

The Watercraft Journal produces a bi-monthly (twice a month, minimum) episodes providing a visual medium for its PWC reviews, technical tutorials and event coverage; in addition to a weekly full-length podcast hosted Sunday nights and brief segments published every weekday.